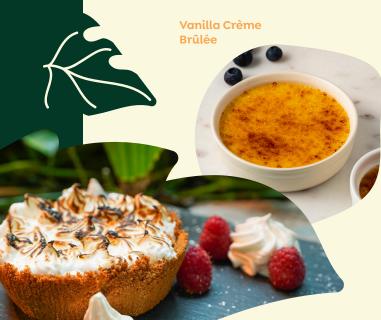

# Oessert Mena

# Coffees

| Vanilla Crème Brûlée<br>Lemon Meringue Pie | 11<br>13 | Espresso<br>Cappuccino | 3 <sup>75</sup> 4 <sup>50</sup> |
|--------------------------------------------|----------|------------------------|---------------------------------|
|                                            |          |                        |                                 |
| Cheesecake                                 | 13       | Double espresso        | 6                               |

**Red fruit coulis** 

#### 12 **Summer Pudding** Alcoholic Coffees Served hot with a scoop of vanilla

ice cream

13 **Les Palmes** Tiramisu 12 Grenadine rim, espresso lungo, vanilla Coffee and chocolate Vodka, Baileys, Chantilly cream, chocolate

**Dark Chocolate Tart** 13 Brazilian 13

On Graham crust and custard Sugared rim, espresso lungo, Cognac, Tia Maria, Grand Marnier, Chantilly cream, chocolate