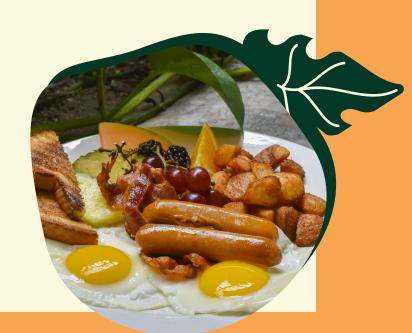

## Classies

With browned potatoes, fresh fruit, toast & coffee

| N°1    | 1 egg          | 12                      |
|--------|----------------|-------------------------|
| N°2    | 1 egg          | <b>13</b> <sup>50</sup> |
| with 1 | choice of meat |                         |

| N <sub>o</sub> 3 | 2 eggs | 14                      |
|------------------|--------|-------------------------|
| N°4              | 2 eggs | <b>15</b> <sup>50</sup> |

with 1 choice of meat

| Baguel cream cheese & smoked salmon | 18                      |
|-------------------------------------|-------------------------|
| Brunch Plate                        | <b>19</b> <sup>50</sup> |

2 eggs, bacon, ham, sausages, baked beans, crêpe & maple syrup