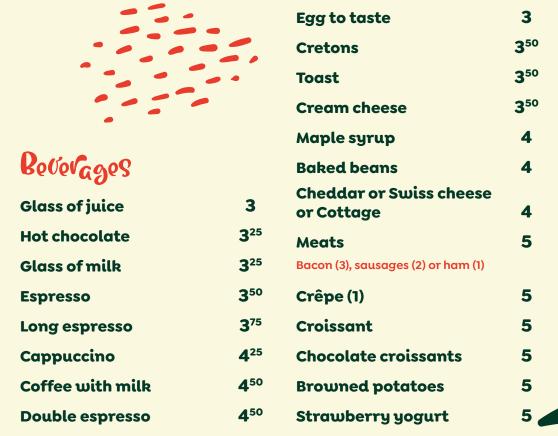

## Classies

With browned potatoes, fresh fruit, toast & coffee

| N°1    | 1 egg          | 12                      |
|--------|----------------|-------------------------|
| N°2    | 1 egg          | <b>13</b> <sup>50</sup> |
| with 1 | choice of meat |                         |

| N <sub>o</sub> 3 | 2 eggs | 14                      |
|------------------|--------|-------------------------|
| N°4              | 2 eggs | <b>15</b> <sup>50</sup> |

with 1 choice of meat

| Baguel cream cheese & smoked salmon | 18                      |
|-------------------------------------|-------------------------|
| Brunch Plate                        | <b>19</b> <sup>50</sup> |

2 eggs, bacon, ham, sausages, baked beans, crêpe & maple syrup

## Ornolottos

Dlain

3 eggs, browned potatoes, fresh fruit, toast & coffee

| Platfi                                    | 13 |
|-------------------------------------------|----|
| Western                                   | 17 |
| Ham, onions, peppers, mushrooms & cheddar |    |
| 3 cheese                                  | 17 |
| Swiss cheese, cheddar & mozzarella        |    |

Eggs Bénédict

With browned potatoes, fresh fruit & coffee

|         |       | regg | z eggs |
|---------|-------|------|--------|
| Classic |       | 16   | 18     |
|         | <br>I |      |        |

1 or 2 eggs, asparagus, ham & Swiss cheese

Smoked salmon & brie 17 19 1 or 2 eggs, hollandaise sauce

The Tasty

With coffee

| Crêpes (3)          | 15 |
|---------------------|----|
| Plain & maple syrup |    |

| Crêpes (3) | 16 |
|------------|----|
|------------|----|

Bananas & chocolate

Healthy plate 16

Poached egg on brown bread, cottage cheese, yogurt & fresh fruit

**Q**50

850

## kids Menu

With hot chocolate <u>or</u> glass of milk 12 years old and under

| 1 699                               | •                      |
|-------------------------------------|------------------------|
| With choice of meat, browned potate | oes,                   |
| fresh fruit & toast                 |                        |
| Crêpe                               | <b>8</b> <sup>50</sup> |
| Banana & chocolate                  |                        |
| Waffle                              | <b>8</b> <sup>50</sup> |
| With maple syrup                    |                        |
|                                     |                        |

Yogurt bowl
Muesli & fruit

nna I

Cereal bowl 8<sup>50</sup>