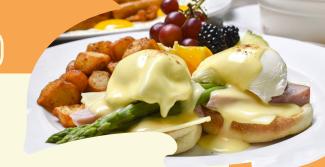

Eggs Bénédict

With browned potatoes, fresh fruit & coffee

|         |       | regg | z eggs |
|---------|-------|------|--------|
| Classic |       | 16   | 18     |
|         | <br>I |      |        |

1 or 2 eggs, asparagus, ham & Swiss cheese